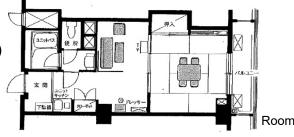

## ● Pre-Accommodation: Friday, March 16

Zushi Marina Condominium (Japanese-style room) 5-23-9, Kotsubo, Zushi-shi, Kanagawa 249-0007

Room Layout

\*Only futon is provided.

\*Please note that each room is a studio-type room (Japanese-style) for yacht racers and hotel services are not offered.